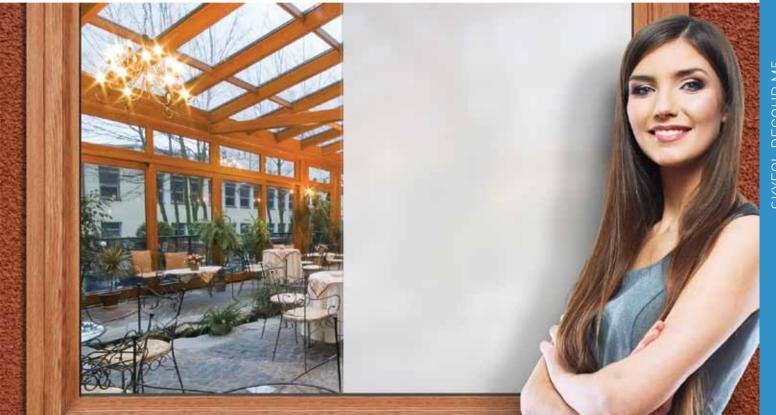

### SkyFol privacy protection window films

WOULD YOU LIKE TO STOP OTHERS FROM LOOKING THROUGH YOUR WINDOW? DO YOU WANT TO HAVE YOUR BATHROOM HIDDEN FROM YOUR NEIGHBOURS? WOULD YOU DIVIDE THE SPACE IN THE OFFICE?

A SkyFol privacy protection film is an aesthetic solution, as it transmits a lot of light, while it blocks visibility at the same time. These films are also available with several patterns, which makes it possible for you to optimize not only the function, but also the appearance of the application.