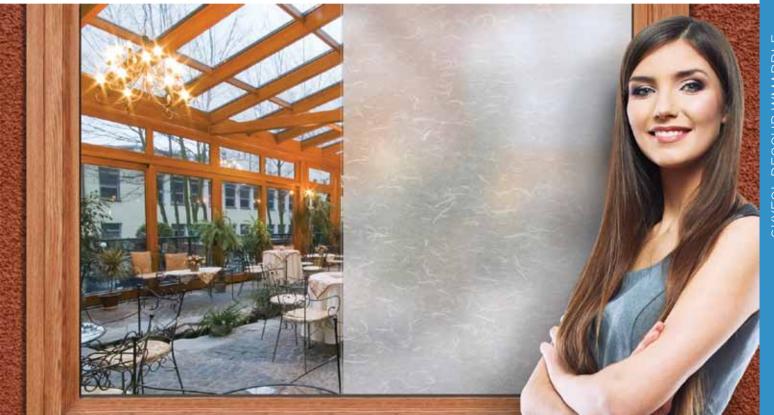

## SKYFOL DECOUR WMARBLE

A privacy protection window film with a unique rice-paper effect and with a very modern appearance.

SKYFOL DECOUR WMARBLE