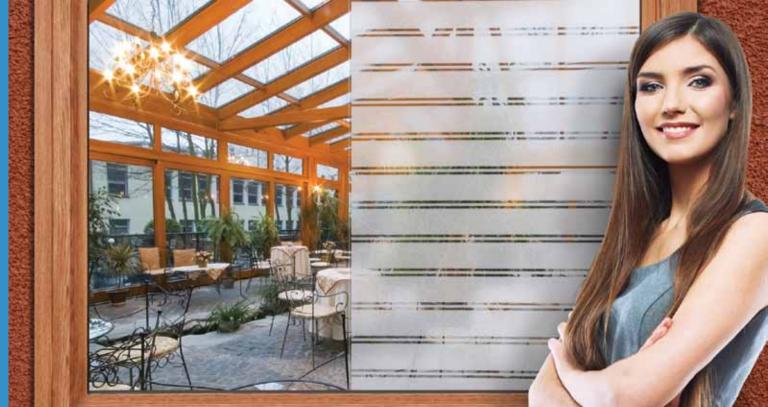

## SKYFOL DECOUR FST 45/10

A privacy protection film with frosted stripes of 45 mm and transparent dividing stripes of 10 mm. The stripes run along the longitudinal side of the roll.