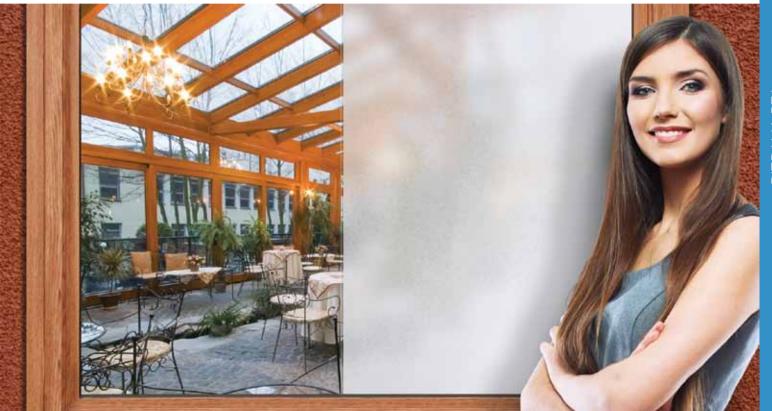

### SkyFol privacy protection window films

WOULD YOU LIKE TO STOP OTHERS FROM LOOKING THROUGH YOUR WINDOW? DO YOU WANT TO HAVE YOUR BATHROOM HIDDEN FROM YOUR NEIGHBOURS? WOULD YOU DIVIDE THE SPACE IN THE OFFICE?

A SkyFol privacy protection film is an aesthetic solution, as it transmits a lot of light, while it blocks visibility at the same time. These films are also available with several patterns, which makes it possible for you to optimize not only the function, but also the appearance of the application.