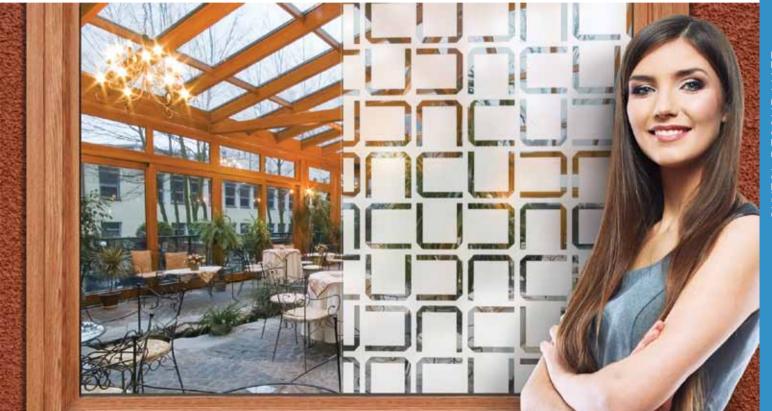

### SKYFOL DECOUR MAZE

A white privacy protection window film with a unique pattern and a very modern appearance.