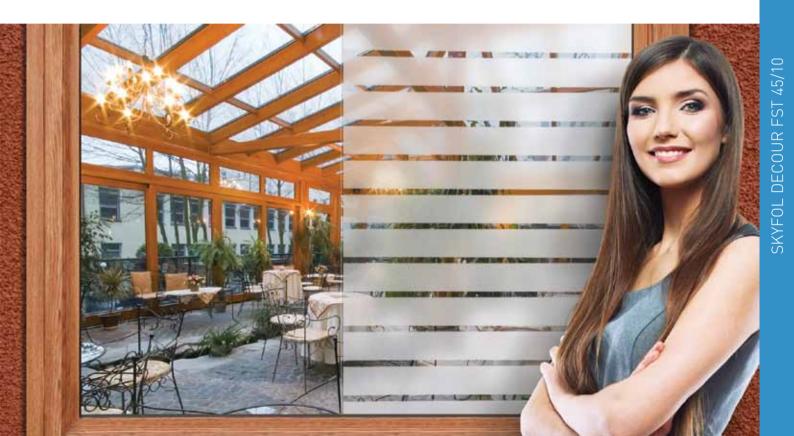

## SKYFOL DECOUR FST 45/10

A privacy protection film with frosted stripes of 45 mm and transparent dividing stripes of 10 mm. The stripes run along the longitudinal side of the roll.