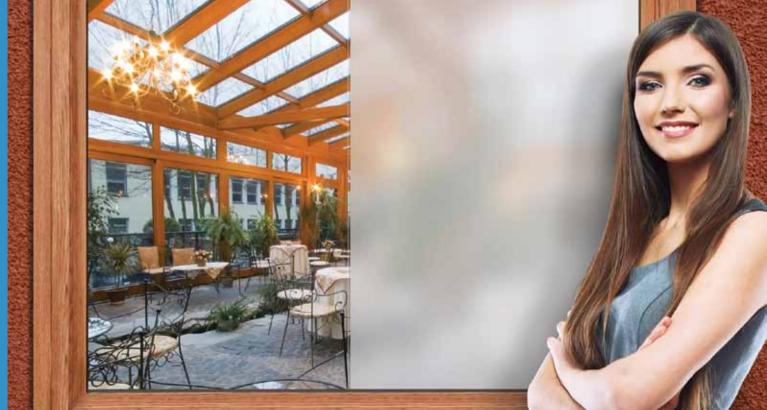

### SkyFol privacy protection window films

WOULD YOU LIKE TO STOP OTHERS FROM LOOKING THROUGH YOUR WINDOW? DO YOU WANT TO HAVE YOUR BATHROOM HIDDEN FROM YOUR NEIGHBOURS? WOULD YOU DIVIDE THE SPACE IN THE OFFICE?

A SkyFol privacy protection film is an aesthetic solution, as it transmits a lot of light, while it blocks visibility at the same time. These films are also available with several patterns, which makes it possible for you to optimize not only the function, but also the appearance of the application.