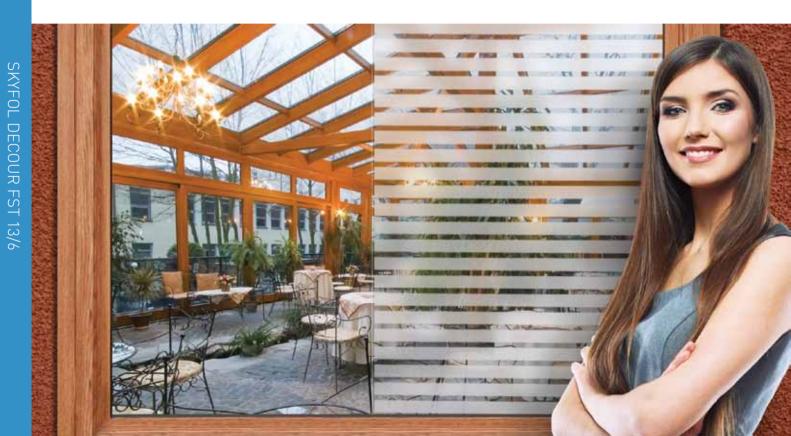

### SKYFOL DECOUR FST 13/6

A privacy protection film with frosted stripes of 13 mm and transparent dividing stripes of 6 mm. The stripes run along the longitudinal side of the roll.