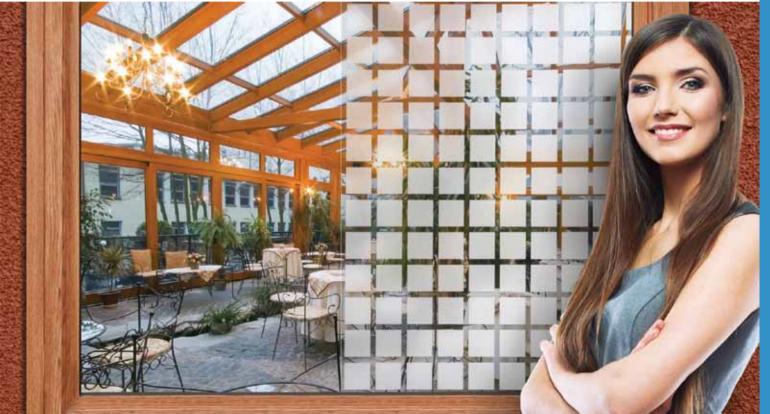

## SKYFOL DECOUR FSQ 45/10

A privacy protection film with a frosted effect. The squares that make up the pattern are 45 mm, while the transparent dividing lines 10 mm wide. This film provides a modern appearance in offices, homes and shops, too.