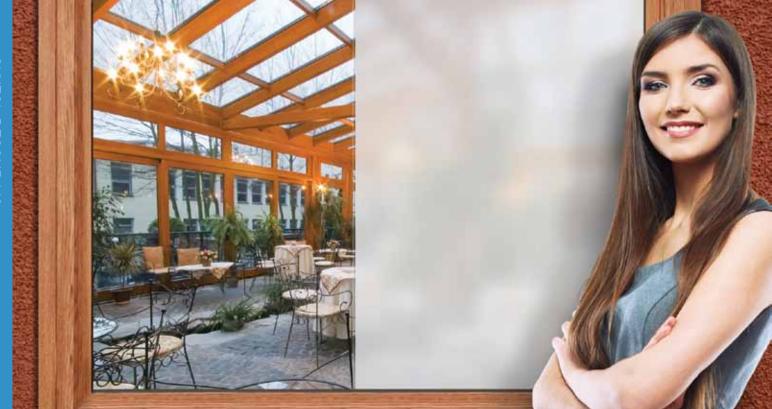

#### Privacy protection

Eliminate the transparency of the window

### SkyFol privacy protection window films

WOULD YOU LIKE TO STOP OTHERS FROM LOOKING THROUGH YOUR WINDOW? DO YOU WANT TO HAVE YOUR BATHROOM HIDDEN FROM YOUR NEIGHBOURS? WOULD YOU DIVIDE THE SPACE IN THE OFFICE?

A SkyFol privacy protection film is an aesthetic solution, as it transmits a lot of light, while it blocks visibility at the same time. These films are also available with several patterns, which makes it possible for you to optimize not only the function, but also the appearance of the application.