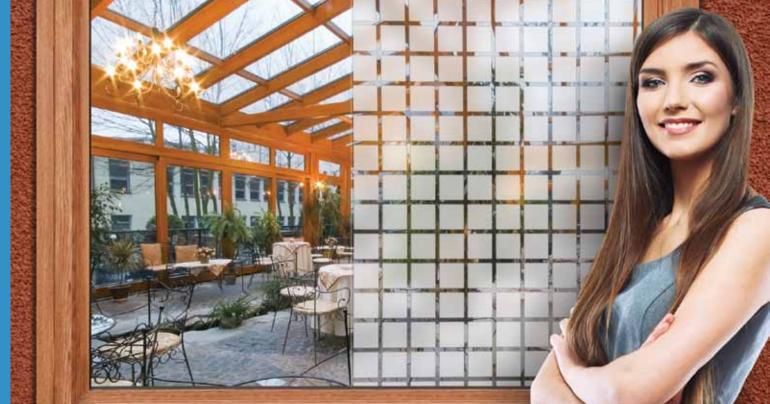

## SKYFOL DECOUR WSQ 35/7

A privacy protection window film with white squares of a width of 35 mm. The transparent dividing lines 7 mm wide. This film provides a modern appearance in offices, homes and shops, too.