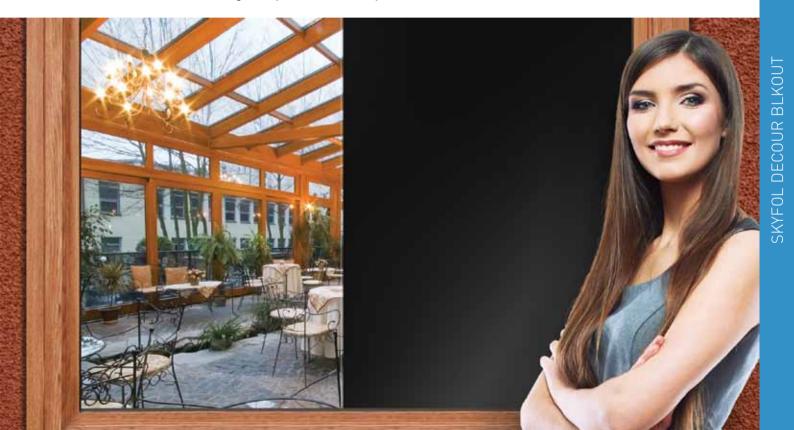

## SKYFOL DECOUR BLKOUT

A black, completely opaque privacy protection window film, which provides excellent light filtering. The high level of heat absorption of the material has to be taken into account, therefore this film is recommended for dividing the space indoors only.